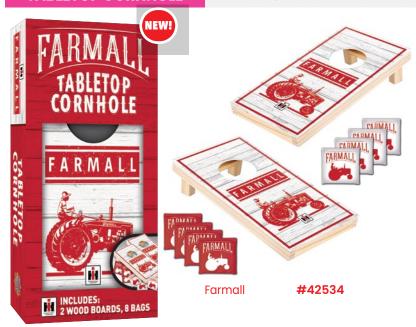

**DOMINOES** 

**BOX SIZE:** 7.5 x 4.5" x 2" | **CASE:** 6 | **COST:** \$10.00 | **MSRP:** \$19.99

**TABLETOP CORNHOLE** 

BOX SIZE: 10.25" x 5.25" x 2.25" | CASE: 6 | COST: \$12.50 | MSRP: \$24.99

**OPOLY** 