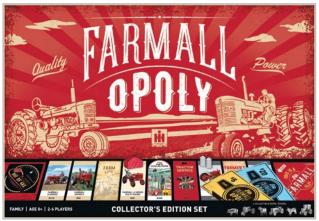

AGE: 8+ | PLAYERS: 2-6 | BOX SIZE: 15" x 10.5" x 2" | CASE: 6 | COST: \$15.00 | MSRP: \$29.99

Farmall Opoly

#42301