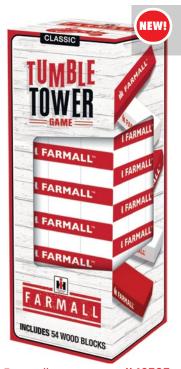

### **TUMBLE TOWER**

AGE: 13+ | BOX SIZE: 3.25"x9"x3.25" | CASE: 6 | COST: \$10.00 | MSRP: \$19.99

**HOW TO PLAY:** remove a single block, place it on top of the tower – steady hands – then count to ten. If the tower remains standing, the next player is up!

**HOW TO WIN:** Be the last player to stack a block without causing the tower to TUMBLE.

PUSH OR PULL STACK ON TOP

Farmall

#42535

Farmall #92105