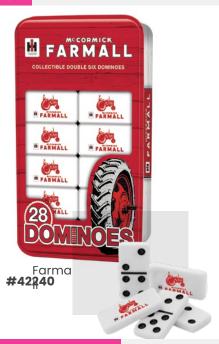

**DOMINOES** 

**BOX SIZE:** 7.5 x 4.5" x 2" | **CASE:** 6 | **COST:** \$10.00 | **MSRP:** \$19.99

**TABLETOP CORNHOLE** 

BOX SIZE: 10.25" x 5.25" x 2.25" | CASE: 6 | COST: \$12.50 | MSRP: \$24.99

**OPOLY** 