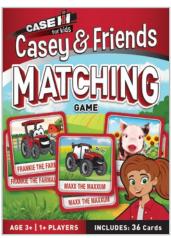

Cow Pie Surprise #42451

**MATCHING** 

BOX SIZE: 6" x 7.8" x 2" | CASE: 6 | COST: \$5.00 | MSRP: \$9.99

Case IH #42302.01 **CHECKERS** 

AGE: 6+ | PLAYERS: 2 | BOX SIZE: 13.5" x 8" x 2" | CASE: 6 | COST: \$10.00 | MSRP: \$19.99