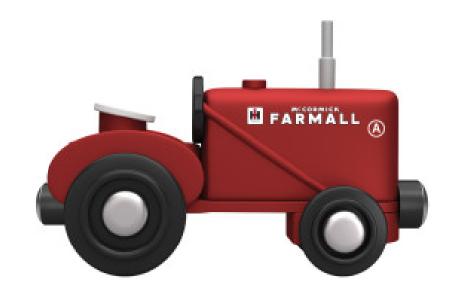

2025 CATALOG

**TOY TRAINS** 

AGE: 3+ | CONTENTS: 1 Train | BOX SIZE: 5.5" x 6.5" x 2" CASE: 6 | COST: \$6.50 | MSRP: \$12.99

**OLD MAID STYLE GAMES** 

**AGE:** 4+ | **PLAYERS:** 2+ | **BOX SIZE:** 5.5" x 7.5" x 1.5" | **CASE:** 6 | **COST:** \$5.00 | **MSRP:** \$9.99

#### Order Minimum \$75

|              |          |                | Oraci Millilliani 773                   |          |              |           |         |          |           |           |            |
|--------------|----------|----------------|-----------------------------------------|----------|--------------|-----------|---------|----------|-----------|-----------|------------|
| Status       | In stock | Brand / League | Full Titles                             | Item     | UPC Code     | 2024 COST | Minimum | MSRP     | Case Pack | Order Qty | Line Total |
| New for 2025 | 03/01/25 | Farmall        | Farmall - Tractor Train                 | 42510    | 705988425103 | \$ 6.50   | 2       | \$ 12.99 | 6         |           |            |
|              |          | Farmall        | Farmall - Cow Pie Surprise Card Game    | 42451    | 705988424519 | \$ 5.00   | 2       | \$ 9.99  | 6         |           |            |
|              |          | Farmall        | Farmall - Casey & Friends Matching Game | 42302.01 | 705988423024 | \$ 5.00   | 2       | \$ 9.99  | 6         |           |            |
|              |          | Farmall        | Farmall - Checkers                      | 42064.01 | 705988420641 | \$ 10.00  | 2       | \$ 19.99 | 6         |           |            |
|              |          | Farmall        | Farmall - Dominoes                      | 42240    | 705988422409 | \$ 10.00  | 2       | \$ 19.99 | 6         |           |            |
| New for 2025 |          | Farmall        | Farmall - Tabletop Cornhole             | 42534    | 705988425349 | \$ 12.50  | 2       | \$ 24.99 | 6         |           |            |
|              |          | Farmall        | Farmall - Opoly                         | 42301.01 | 705988423017 | \$ 15.00  | 2       | \$ 29.99 | 6         |           |            |
| New for 2025 |          | Farmall        | Farmall - Tumble Tower                  | 42535    | 705988425356 | \$ 10.00  | 2       | \$ 19.99 | 6         |           |            |
|              |          | Farmall        | Farmall - Playing Cards                 | 92105    | 705988921056 | \$ 3.50   | 12      | \$ 6.99  | 12        |           |            |
|              |          | Farmall        | Farmall - 36pc Shaped Floor Puzzle      | 11472    | 705988114724 | \$ 10.00  | 2       | \$ 19.99 | 4         |           |            |