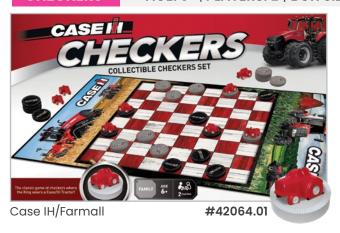

Cow Pie Surprise #42451

**MATCHING** 

BOX SIZE: 6" x 7.8" x 2" | CASE: 6 | COST: \$5.00 | MSRP: \$9.99

Case IH #42302.01 **CHECKERS** 

AGE: 6+ | PLAYERS: 2 | BOX SIZE: 13.5" x 8" x 2" | CASE: 6 | COST: \$10.00 | MSRP: \$19.99